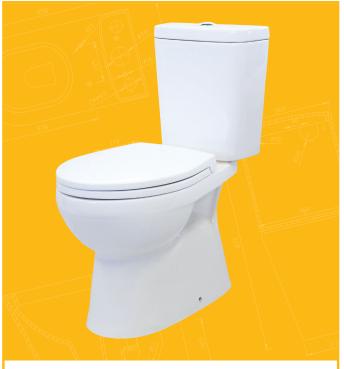

## HAR930/HARMONY10000

| FEATURES:            |                                                                              |
|----------------------|------------------------------------------------------------------------------|
| RIM CONFIGURATION    | Box Rim                                                                      |
| WASTE OUTLET         | S-Trap                                                                       |
| INLET                | Bottom Inlet on right hand side of cistern                                   |
| SEAT                 | Soft-Close                                                                   |
| COLOUR               | White                                                                        |
| MATERIAL             | Vitreous China                                                               |
| PAN SET-OUT          | 140mm                                                                        |
| WEIGHT               | 22kg Pan, 12kg Cistern                                                       |
| FLUSHING (Ltr)       | 4.5 Litres Full Flush, 3.0 Litres Half Flush, 3.5 Litres Average Flush       |
| WELS RATING          | 4 Star                                                                       |
| AUSTRALIAN STANDARDS | AS1172.1-2014<br>AS1172.2-2014                                               |
| WARRANTY             | 10 Years Pan & Cistern, 2 Years Seat,<br>5 Years Valves, 1 Year Push Buttons |
|                      |                                                                              |