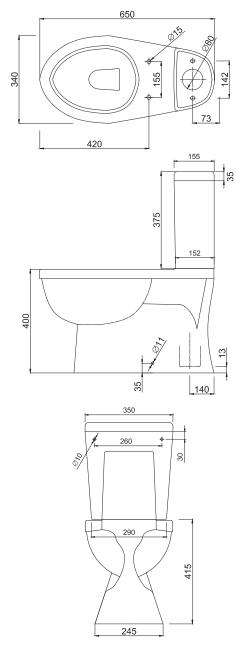

## HAR930/HARMONY10000

| FEATURES:            |                                                                              |
|----------------------|------------------------------------------------------------------------------|
| RIM CONFIGURATION    | Box Rim                                                                      |
| WASTE OUTLET         | S-Trap                                                                       |
| INLET                | Bottom Inlet on right hand side of cistern                                   |
| SEAT                 | Soft-Close                                                                   |
| COLOUR               | White                                                                        |
| MATERIAL             | Vitreous China                                                               |
| PAN SET-OUT          | 140mm                                                                        |
| WEIGHT               | 22kg Pan, 12kg Cistern                                                       |
| FLUSHING (Ltr)       | 4.5 Litres Full Flush, 3.0 Litres Half Flush, 3.5 Litres Average Flush       |
| WELS RATING          | 4 Star                                                                       |
| AUSTRALIAN STANDARDS | AS1172.1-2014<br>AS1172.2-2014                                               |
| WARRANTY             | 10 Years Pan & Cistern, 2 Years Seat,<br>5 Years Valves, 1 Year Push Buttons |
|                      |                                                                              |