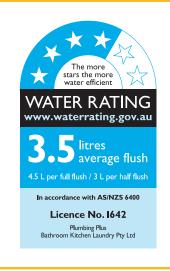

## HAR930/HARMONY10000

| FEATURES:            |                                                                              |
|----------------------|------------------------------------------------------------------------------|
| RIM CONFIGURATION    | Box Rim                                                                      |
| WASTE OUTLET         | S-Trap                                                                       |
| INLET                | Bottom Inlet on right hand side of cistern                                   |
| SEAT                 | Soft-Close                                                                   |
| COLOUR               | White                                                                        |
| MATERIAL             | Vitreous China                                                               |
| PAN SET-OUT          | 140mm                                                                        |
| WEIGHT               | 22kg Pan, 12kg Cistern                                                       |
| FLUSHING (Ltr)       | 4.5 Litres Full Flush, 3.0 Litres Half Flush, 3.5 Litres Average Flush       |
| WELS RATING          | 4 Star                                                                       |
| AUSTRALIAN STANDARDS | AS1172.1-2014<br>AS1172.2-2014                                               |
| WARRANTY             | 10 Years Pan & Cistern, 2 Years Seat,<br>5 Years Valves, 1 Year Push Buttons |
|                      |                                                                              |